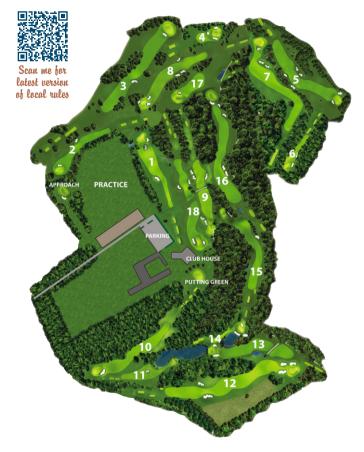

#### 1. OUT OF BOUNDS (R 18.2)

Defined by white stakes and/or trees with white marking.

The clubhouse, the terrace and the parking area.

#### 2. PENALTY AREAS (R 17)

Hole 11: if a ball enters the penalty area beyond the red stake with white top, as an extra option the dropping zone may be used, for one penalty stroke.

Hole 13: if a ball enters the red penalty area behind the green, as an extra option the dropping zone may be used, for one penalty stroke.

Holes 10 & 15: the penalty areas/no play zones defined by red stakes with green tops are ecological zones where it is strictly forbidden to enter, even to retrieve a ball.

### - IMMOVABLE OBSTRUCTIONS

All paths are treated as immovable obstructions from which free relief is allowed.

Hole 18: the military bunker.

### - GROUND UNDER REPAIR

Any area encircled by white lines: play optional.

Any area encircled by blue stakes with green top = No Play Zone: the player must take free relief.

French drains (gravel-filled drainage ditches).