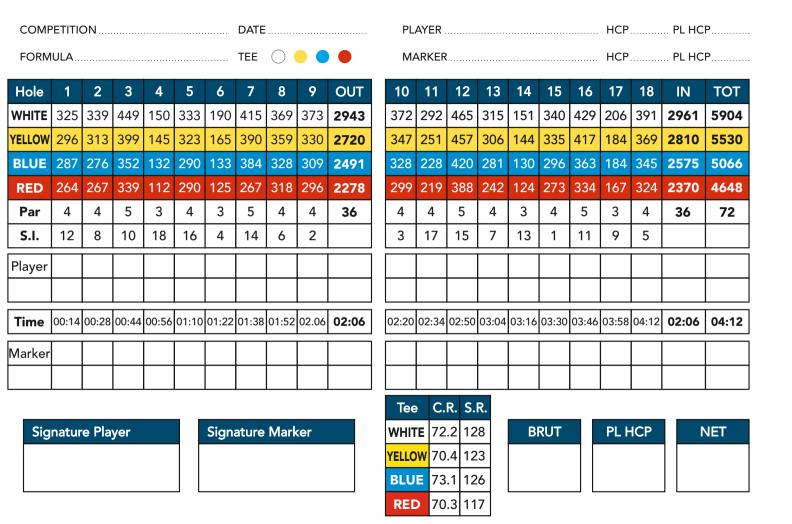

the green, as an extra option the dropping zone may be used, for one penalty stroke.

Holes 10 & 15: the penalty areas/no play zones defined by red stakes with green tops are ecological zones where it is strictly forbidden to enter, even to retrieve a ball.

### 3. ABNORMAL COURSE CONDITIONS (R 16.1)

### - IMMOVABLE OBSTRUCTIONS

All paths are treated as immovable obstructions from which free relief is allowed.

Hole 18: the military bunker.

### - GROUND UNDER REPAIR

Any area encircled by white lines: play optional.

Any area encircled by blue stakes with green top = No Play Zone: the player must take free relief.

French drains (gravel-filled drainage ditches).



Chaussée du Château de la Bawette 5 - 1300 Wavre info@labawette.com - www.golflabawette.green

ICE: +32 (0)10 22 33 32





# **ENJOY YOUR PLAY!**

See playing handicap tables outside, on the left of the entrance door.

#### **PIN POSITIONS:**







ont of the green

Center of the green

Back of the green

### **FAIRWAY MARKERS:**

Distance to front of green









200 m

150 m

100 m

50 m

BUSINESS® DOCTORS

## Cession & Acquisition d'Entreprises

## **Aslam Bakkali**

Tél.: 0478/55 80 06 www.businessdoctors.be