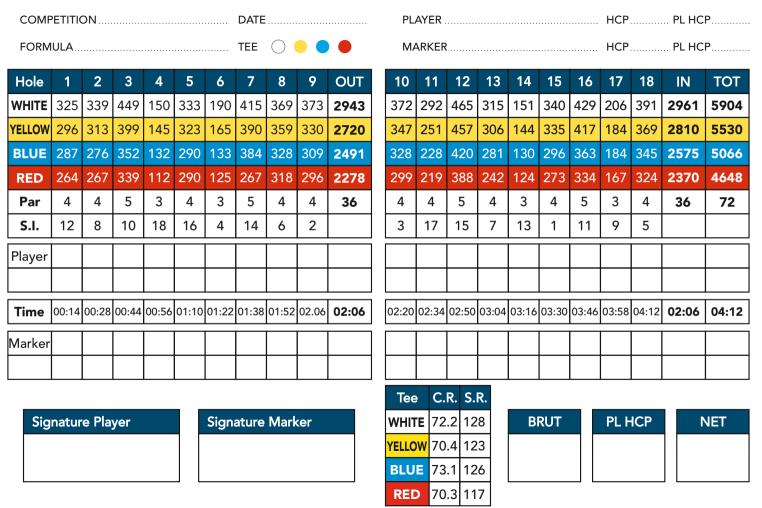

he green, as an extra option the dropping zone may be used, for one penalty stroke.

Holes 10 & 15: the penalty areas/no play zones defined by red stakes with green tops are ecological zones where it is strictly forbidden to enter. **even to retrieve a ball**.

## 3. ABNORMAL COURSE CONDITIONS (R 16.1)

### - IMMOVABLE OBSTRUCTIONS

All paths are treated as immovable obstructions from which free relief is allowed.

Hole 18: the military bunker.

## - GROUND UNDER REPAIR

Any area encircled by white lines: play optional.

Any area encircled by blue stakes with green top = No Play Zone: the player must take free relief.

French drains (gravel-filled drainage ditches).



Chaussée du Château de la Bawette 5 - 1300 Wavre info@labawette.com - www.golflabawette.green

ICE: +32 (0)10 22 33 32





# **ENJOY YOUR PLAY!**

See playing handicap tables outside, on the left of the entrance door

#### PIN POSITIONS:







Front of the green

Center of the green

Back of the green

## **FAIRWAY MARKERS:**

Distance to front of green









200 m

150 m

100 m

50 m



**Votre Expert Immobilier** 

**Vente - Location - Gestion - Evaluation** 

Jean-Luc Decaffmeyer - 0493/24 27 55

www.dkf-immo.be - jld@dkf-immo.be