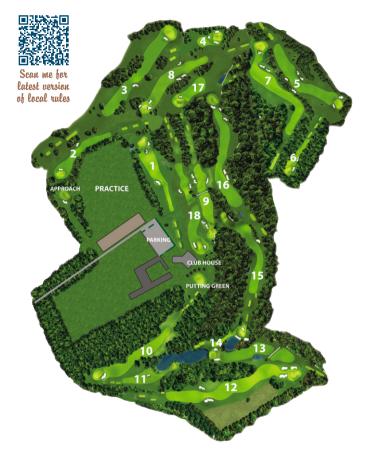

#### 1. OUT OF BOUNDS (R 18.2)

Defined by white stakes and/or trees with white marking.

The clubhouse, the terrace and the parking area.

### 2. PENALTY AREAS (R 17)

Hole 11: if a ball enters the penalty area beyond the red stake with white top, as an extra option the dropping zone may be used, for one penalty stroke.

Hole 13: if a ball enters the red penalty area behind the green, as an extra option the dropping zone may be used, for one penalty stroke.

Holes 10 & 15: the penalty areas/no play zones defined by red stakes with green tops are ecological zones where it is strictly forbidden to enter. **even to retrieve a ball**.

### - IMMOVABLE OBSTRUCTIONS

All paths are treated as immovable obstructions from which free relief is allowed.

Hole 18: the military bunker.

## - GROUND UNDER REPAIR

Any area encircled by white lines: play optional.

Any area encircled by blue stakes with green top = No Play Zone: the player must take free relief.

French drains (gravel-filled drainage ditches).